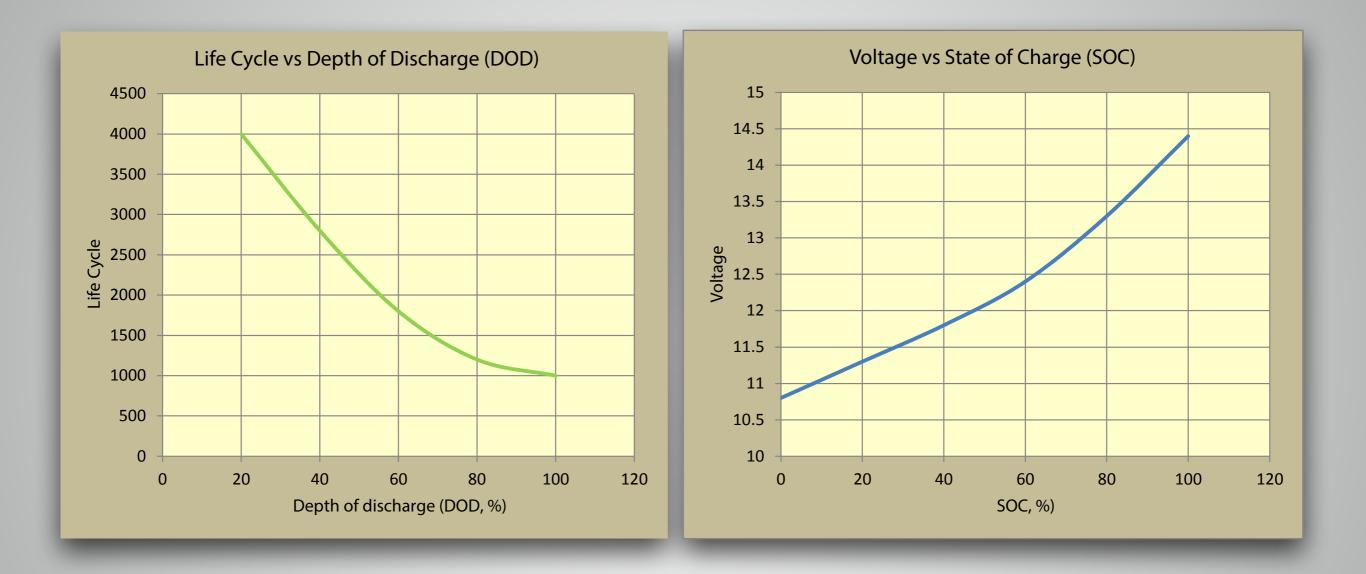

## **TECHNICAL SPECIFICATIONS:**

TUBULAR

| Particulars                         | Details                                                                     |
|-------------------------------------|-----------------------------------------------------------------------------|
| Nominal Capacity                    | 12V, 130AH@20HR at 1.8 VPC                                                  |
| Dimension (mm) L X W X H:           | 500 (±2) X 187(±2) X 372 (±5)                                               |
| Weight (kg)                         | Dry: 26.0±5% kg<br>Total weight: 48.4 ± 5% kg                               |
| Efficiency                          | a. Ampere-Hour: > 90%,<br>b. Watt-Hour: > 75%                               |
| Self-discharge                      | < 3% per month at 20°C<br>< 7% per month at 30°C                            |
| Total Electrolyte Weight            | 22.5 KG±1KG (3000 cc/cell)                                                  |
| Electrolyte Gravity                 | 1.250±0.010 at 27°C at 100% SOC<br>1.110~1.120 (approx) at 100% DOD         |
| Cut-off V during discharge          | 10.8 V                                                                      |
| Temperature coefficient             | 0.43%/oC                                                                    |
| Life cycle at different DOD @ 25° C | 20% Depth of Discharge: 4000 cycles<br>70% Depth of Discharge: 1500+ cycles |

## **TECHNICAL SPECIFICATIONS:**

TUBULAR

| Particulars                        | Details                                                                     |
|------------------------------------|-----------------------------------------------------------------------------|
| Nominal Capacity                   | 12V, 160AH@20HR at 1.8 VPC                                                  |
| Dimension (mm) L X W X H:          | 500 (±2) X 187(±2) X 372 (±5)                                               |
| Weight (kg)                        | Dry: 30.0±5% kg<br>Total weight: 51.0 ± 5% kg                               |
| Efficiency                         | a. Ampere-Hour: > 90%,<br>b. Watt-Hour: > 75%                               |
| Self-discharge                     | < 3% per month at 20°C<br>< 7% per month at 30°C                            |
| Total Electrolyte Weight           | 21.5 KG±1KG (2900 cc/cell)                                                  |
| Electrolyte Gravity                | 1.250±0.010 at 27°C at 100% SOC<br>1.110~1.120 (approx) at 100% DOD         |
| Cut-off V during discharge         | 10.8 V                                                                      |
| Temperature coefficient            | 0.43%/oC                                                                    |
| Life cycle at different DOD @ 25°C | 20% Depth of Discharge: 4000 cycles<br>70% Depth of Discharge: 1500+ cycles |

# **TECHNICAL SPECIFICATIONS:**

TUBULAR

| Particulars                         | Details                                                                     |
|-------------------------------------|-----------------------------------------------------------------------------|
| Nominal Capacity                    | 12V, 190AH@20HR at 1.8 VPC                                                  |
| Dimension (mm) L X W X H:           | 500 (±2) X 187(±2) X 372 (±5)                                               |
| Weight (kg)                         | Dry: 34.0±5% kg<br>Total weight: 54.0 ± 5% kg                               |
| Efficiency                          | a. Ampere-Hour: > 90%,<br>b. Watt-Hour: > 75%                               |
| Self-discharge                      | < 3% per month at 20°C<br>< 7% per month at 30°C                            |
| Total Electrolyte Weight            | 20.0 KG±1KG (2700 cc/cell)                                                  |
| Electrolyte Gravity                 | 1.250±0.010 at 27°C at 100% SOC<br>1.110~1.120 (approx) at 100% DOD         |
| Cut-off V during discharge          | 10.8 V                                                                      |
| Temperature coefficient             | 0.43%/oC                                                                    |
| Life cycle at different DOD @ 25° C | 20% Depth of Discharge: 4000 cycles<br>70% Depth of Discharge: 1500+ cycles |

## **CHARACTERISTIC GRAPHS:**

TUBULAR

### **CHARACTERISTIC GRAPHS:**

TUBULAR

แบตเตอรี่ VOLTA TUBULAR DEEP CYCLE