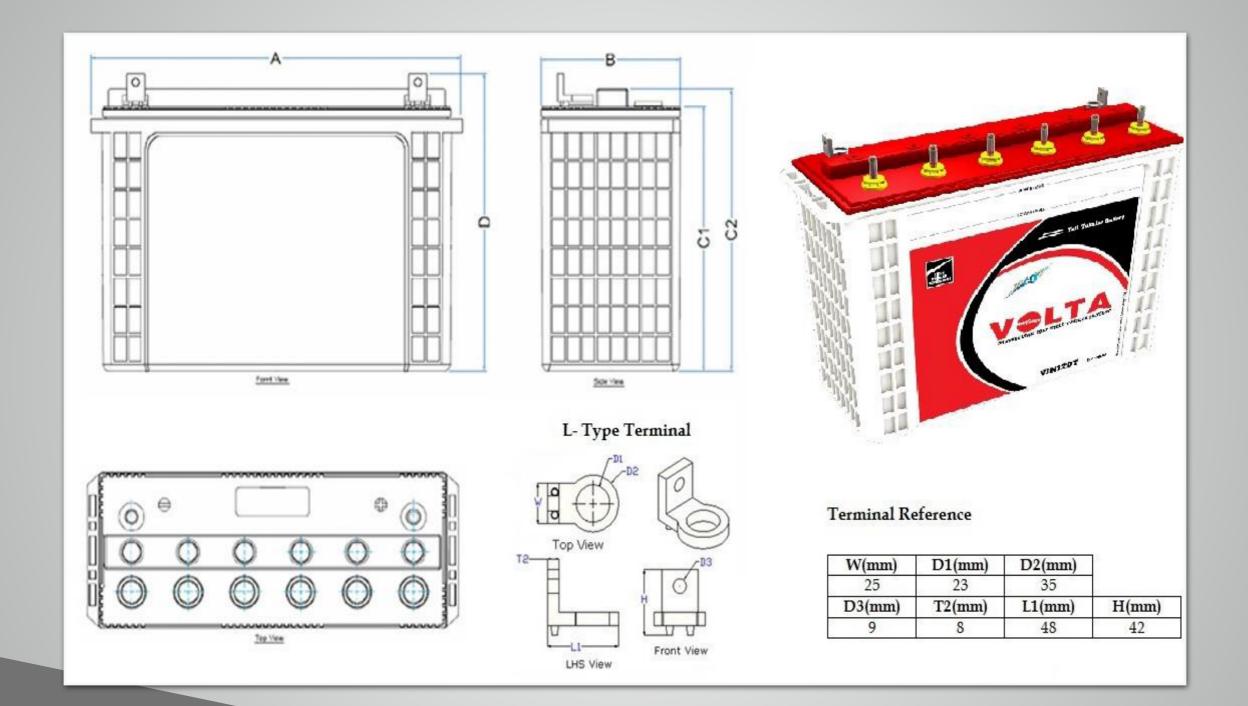

TUBULAR





# 130 Ah







#### **MECHANICAL DRAWINGS:**

TUBULAR



แบตเตอรี่ VOLTA TUBULAR DEEP CYCLE 💋



## **TECHNICAL SPECIFICATIONS:**

TUBULAR

| Particulars                         | Details                                                                     |
|-------------------------------------|-----------------------------------------------------------------------------|
| Nominal Capacity                    | 12V, 130AH@20HR at 1.8 VPC                                                  |
| Dimension (mm) L X W X H:           | 500 (±2) X 187(±2) X 372 (±5)                                               |
| Weight (kg)                         | Dry: 26.0±5% kg<br>Total weight: 48.4 ± 5% kg                               |
| Efficiency                          | a. Ampere-Hour: > 90%,<br>b. Watt-Hour: > 75%                               |
| Self-