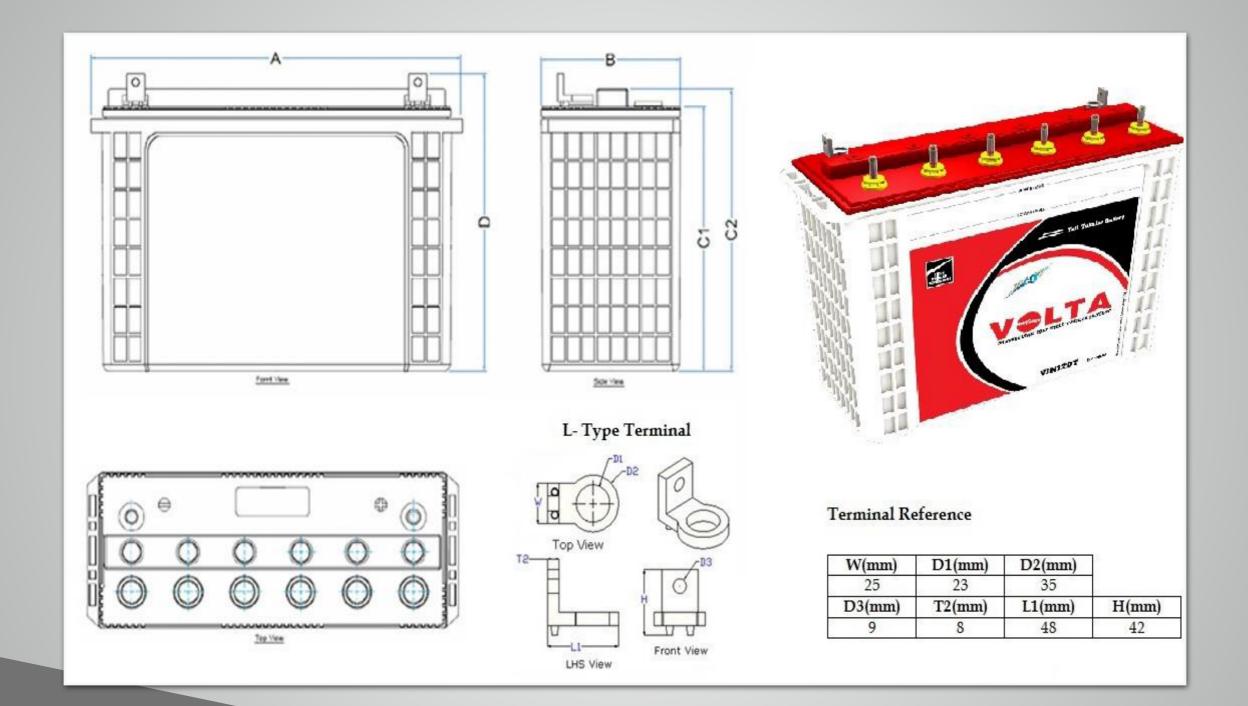

|
| Electrolyte Gravity                 | 1.250±0.010 at 27°C at 100% SOC<br>1.110~1.120 (approx) at 100% DOD         |
| Cut-off V during discharge          | 10.8 V                                                                      |
| Temperature coefficient             | 0.43%/oC                                                                    |
| Life cycle at different DOD @ 25° C | 20% Depth of Discharge: 4000 cycles<br>70% Depth of Discharge: 1500+ cycles |

แบตเตอรี่ VOLTA TUBULAR DEEP CYCLE 🐱 แบตเตอรี่ VOLTA TUBULAR DEEP CYCLE รุ่น VINT และ TBL แผ่นธาตุหนากว่าแบตเตอรี่ทั่วไป 5 เท่า

พลิตจากวัสดุเกรดพรีเมียม สามารถนำไฟพ้าได้เป็นอย่างดี มั่นใจได้ในคุณภาพและอายุการใช้งาน คุ้มค่า คุ้มราคา

**GERMAN** TECHNOLOG



# 160 Ah







#### **MECHANICAL DRAWINGS:**

TUBULAR



แบตเตอรี่ VOLTA TUBULAR DEEP CYCLE 💋



## **TECHNICAL SPECIFICATIONS:**

TUBULAR

| Particulars                        | Details                                                                     |
|------------------------------------|-----------------------------------------------------------------------------|
| Nominal Capacity                   | 12V, 160AH@20HR at 1.8 VPC                                                  |
| Dimension (mm) L X W X H:          | 500 (±2) X 187(±2) X 372 (±5)                                               |
| Weight (kg)                        | Dry: 30.0±5% kg<br>Total weight: 51.0 ± 5% kg                               |
| Efficiency                         | a. Ampere-Hour: > 90%,<br>b. Watt-Hour: > 75%                               |
| Self-discha