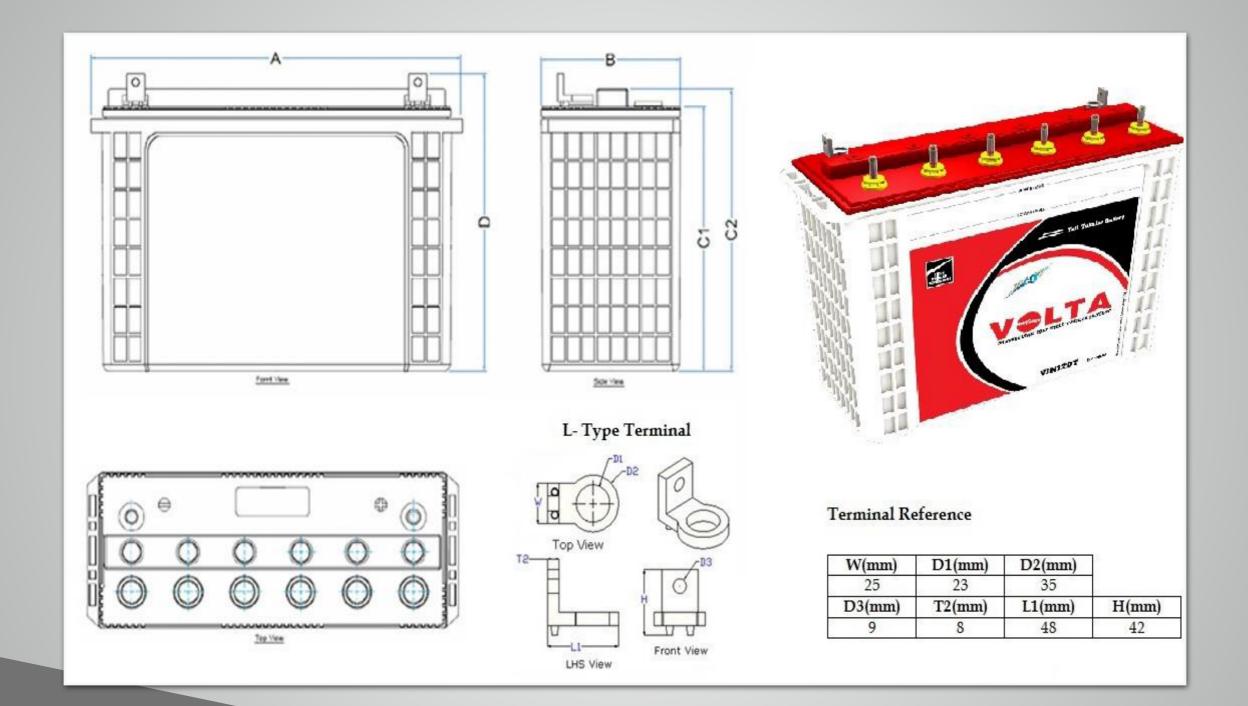

|
| Electrolyte Gravity                | 1.250±0.010 at 27°C at 100% SOC<br>1.110~1.120 (approx) at 100% DOD         |
| Cut-off V during discharge         | 10.8 V                                                                      |
| Temperature coefficient            | 0.43%/oC                                                                    |
| Life cycle at different DOD @ 25°C | 20% Depth of Discharge: 4000 cycles<br>70% Depth of Discharge: 1500+ cycles |

แบตเตอรี่ VOLTA TUBULAR DEEP CYCLE 🐱 แบตเตอรี่ VOLTA TUBULAR DEEP CYCLE รุ่น VINT และ TBL แผ่นธาตุหนากว่าแบตเตอรี่ทั่วไป 5 เท่า

พลิตจากวัสดุเกรดพรีเมียม สามารถนำไฟฟ้าได้เป็นอย่างดี มั่นใจได้ในคุณภาพและอายุการใช้งาน คุ้มค่า คุ้มราคา





# 190 Ah







#### **MECHANICAL DRAWINGS:**

TUBULAR



แบตเตอรี่ VOLTA TUBULAR DEEP CYCLE 💋



# **TECHNICAL SPECIFICATIONS:**

TUBULAR

| Particulars                         | Details                                                                     |
|-------------------------------------|-----------------------------------------------------------------------------|
| Nominal Capacity                    | 12V, 190AH@20HR at 1.8 VPC                                                  |
| Dimension (mm) L X W X H:           | 500 (±2) X 187(±2) X 372 (±5)                                               |
| Weight (kg)                         | Dry: 34.0±5% kg<br>Total weight: 54.0 ± 5% kg                               |
| Efficiency                          | a. Ampere-Hour: > 90%,<br>b. Watt-Hour: > 75%                               |
| Self-d